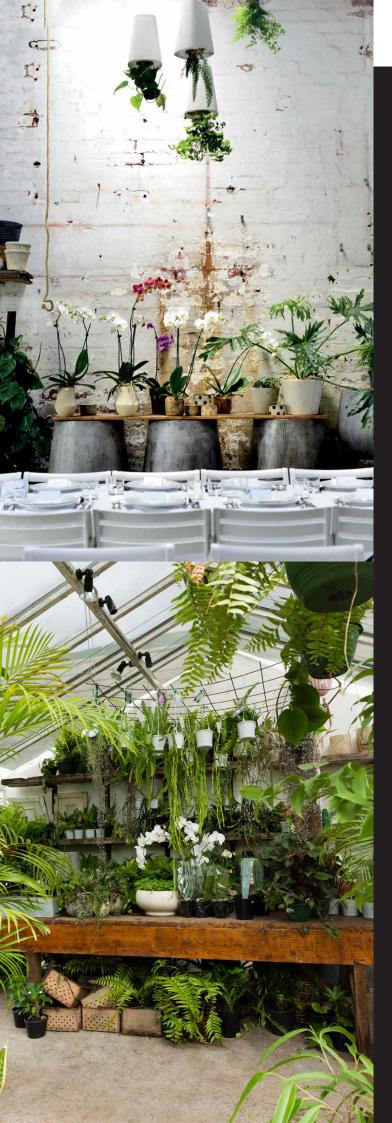

## GLASSHAUS

Glasshaus' boasts two large function spaces - one indoor and one outdoor - that are cool, memorable and quintessentially Melbourne.

A striking blend of industrial chic and botanical splendour, Glasshaus' two venues are inner city green sanctuaries that create charming backdrops for weddings and functions.

Glasshaus Inside and Glasshaus Outside are draped in exotic foliage and showered in natural light. We work side-by-side with the venue to craft tailormade menus and packages suited to our clients.

## Venue Features

The award-winning Glasshaus venues are visually stunning, ambient and easily accessible. The highly flexible spaces can be customised to suit individual needs and range of occasions. Combined with our bespoke catering services, clients can receive a complete package of services.